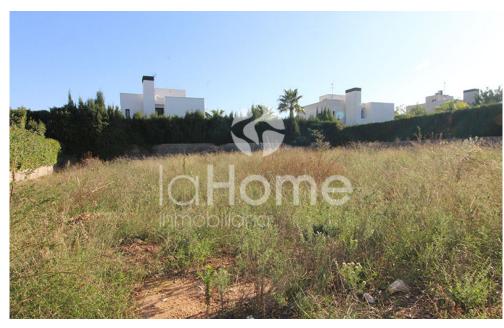

## PLOT FOR SALE IN TORRE EN CONILL, BÉTERA (TORRE EN CONILL)

Reference: 1040VE Sale price: 225.000€

**m2 plot:** 800.

MAGNIFICENT PLOT, READY TO BUILD We present a 800m2 plot in a magnificent area to live in, a very quiet area and magnificent homes around. The plot is located on a fully urbanized street with sidewalks and public lighting. The location is perfect, just a few minutes from the center of Bétera and San Antonio de Benagéber. Very close to the plot is the Benagolf golf course for lovers of this sport. The land does not have supplies inside. If you want to fulfill your dream of building the house to your liking, we help you, we have architects and builders to help you design your new house. Come see us and request information, LA · HOME real estate accompanies you on this adventure!