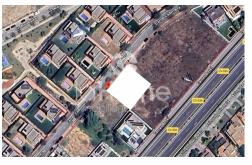

## PLOT FOR SALE IN TORRE EN CONILL, BÉTERA (TORRE EN CONILL)

Reference: 1040VE Sale price: 225.000€

**m2 plot:** 800.

MAGNIFICENT PLOT, READY TO BUILD We present a 800m2 plot in a magnificent area to live in, a very quiet area and magnificent homes around. The plot is located on a fully urbanized street with sidewalks and public lighting. The location is perfect, just a few minutes from the center of Bétera and San Antonio de Benagéber. Very close to the plot is the Benagolf golf course for lovers of this sport. The land does not have supplies inside. If you want to fulfill your dream of building the house to your liking, we help you, we have architects and builders to help you design your new house. Come see us and request information, LA · HOME real estate accompanies you on this adventure!