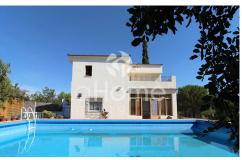

## IN THE MIDDLE OF NATURE (RIBARROJA DEL TURIA)

Reference: 0956VE

m2 built: 125, m2 plot: 2670, Bedrooms: 4, Toilets: 2, Floors: 2.

We are surprised by its southern Mediterranean style and its comfortable distribution, as soon as we enter the house we find the large distributor that directs us to the magnificent living-dining room, its wooden beams and that it is accompanied by a perfect fireplace for winter days, it will be the...

## **Outside**

Garden, Swimming pool, Terrace, Private garage, Storage room, Mountain views.