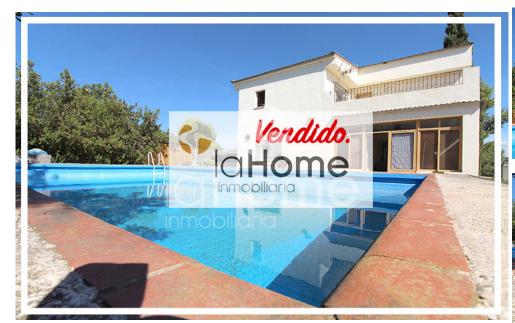

## IN THE MIDDLE OF NATURE (RIBARROJA DEL TURIA)

Reference: 0956VE

m2 built: 125, m2 plot: 2670, Bedrooms: 4, Toilets: 2, Floors: 2.

We are surprised by its southern Mediterranean style and its comfortable distribution, as soon as we enter the house we find the large distributor that directs us to the magnificent living-dining room, its wooden beams and that it is accompanied by a perfect fireplace for winter days, it will be the...

## **Outside**

Garden, Swimming pool, Terrace, Private garage, Storage room, Mountain views.