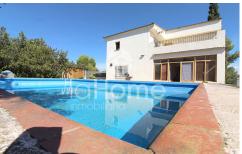

## IN THE MIDDLE OF NATURE (RIBARROJA DEL TURIA)

Reference: 0956VE

m2 built: 125, m2 plot: 2670, Bedrooms: 4, Toilets: 2, Floors: 2.

We are surprised by its southern Mediterranean style and its comfortable distribution, as soon as we enter the house we find the large distributor that directs us to the magnificent living-dining room, its wooden beams and that it is accompanied by a perfect fireplace for winter days, it will be the...

## **Outside**

Garden, Swimming pool, Terrace, Private garage, Storage room, Mountain views.