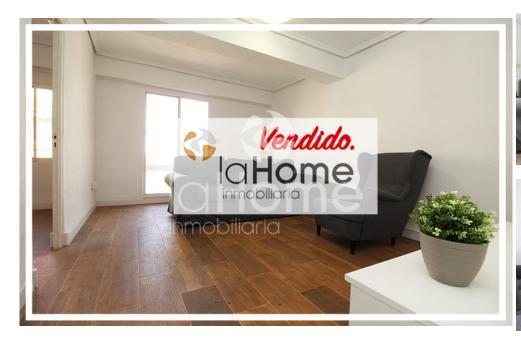

## HOUSING READY TO ENTER TO LIVE (PATERNA)

Reference: 0972VE

m2 built: 82, m2 plot: , Bedrooms: 4, Toilets: 1.

Located on floor number 3, with an elevator, lots of natural light and renovated, perfect to start living today. Colonial style gray kitchen combined with white, living room with large windows with access to a large outdoor balcony, equipped with 4 bedrooms, one of them is designed as a dressing roo...

## Inside

Lift, Washing machine, Refrigerator, Gress, Oven, Microwave, Furnished, Armoured door.

## **Outside**

Balconies, City views.