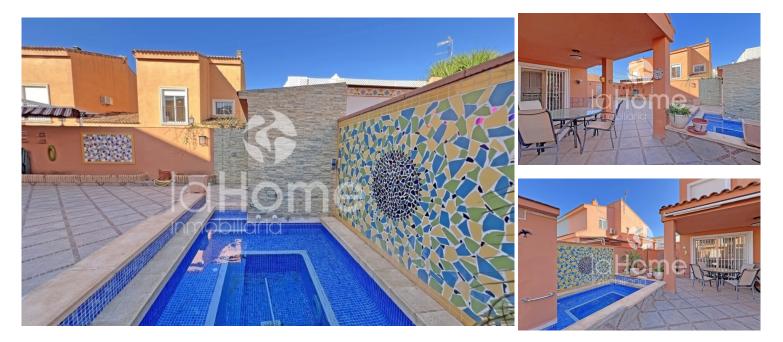

## Reference: 1855VE Sale price: 340.000€

m2 built: 185, m2 plot: 221, Bedrooms: 3, Toilets: 3, Floors: 3.

Located in the quiet and exclusive Maravisa residential area, this semi-detached house is close to all essential services, offering the perfect combination of comfort, privacy, and accessibility. On the ground floor, the spacious living-dining room is a welcoming and bright space, ideal for enjoy...

## Outside

Terrace, Private garage, City views.