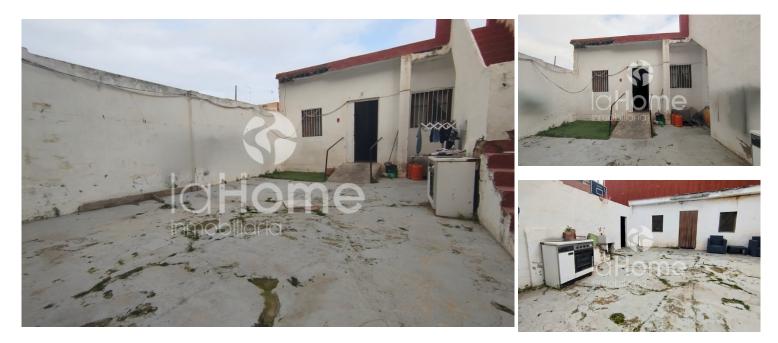

## m2 plot: 301.

EXCEPTIONAL INVESTMENT OPPORTUNITY IN PATERNA This corner plot stands out for its privileged location and extraordinary development potential. With an area of ??301m<sup>2</sup> and an impressive façade of more than 25 meters, this land offers unique possibilities to create an emblematic project up to 4 floors high. with basements and attics, with 100% use of the land. Located in one of the most sought-after areas of Paterna, the plot is located a few steps from the emblematic Alborgui Park and is surrounded by prestigious educational centers, both public and private, guaranteeing an exceptional quality of life for its future residents. Its strategic location ensures excellent connectivity with the main communication routes, combining residential tranquility with easy access to all services. The land has all the necessary urban services: perfectly paved streets, paved sidewalks and public lighting, which allows development to begin immediately. Currently there is an old construction on the plot, ideal to demolish and make way for a new project that maximizes the construction potential of the land. This property represents a unique opportunity for visionary developers and investors seeking to develop a distinctive project on one of the last corner plots available in this sought-after area of ??Paterna. The combination of its location, technical characteristics and development potential make it an exceptional investment with excellent profitability prospects. Do not miss this extraordinary investment opportunity in one of the most promising areas of Paterna. Contact La Home Inmobiliaria for more information and discover all the potential that this unique plot offers.