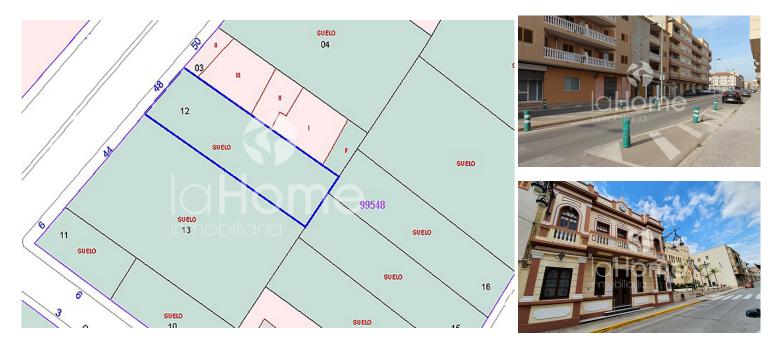

## LAND FOR SALE IN POBLA DE VALLBONA (LA POBLA DE VALLBONA)

Reference: 1242VE Sale price: 150.000€

m2 plot: 264.

LAND FOR SALE IN THE NEW AREA OF LA POBLA DE VALLBONA Great urban plot of 264m² located in the new area of ??Pobla de Vallbona, close to all services such as supermarket, schools, pharmacies... So you don't miss anything. Consolidated urban plot, it has 9m of facade and has sidewalks and public lighting already done. So we start with an exceptional advantage of saving time and money to build your dream. It offers double modality since it can cover two possibilities, as well as an ideal single-family home to build the house of your dreams with your pool and all the comforts. Or for investors and builders since they can build a farm of approximately 8 houses, in five heights (ground floor plus four floors). LA HOME INMOBILIARIA will advise you and accompany you throughout the process, if you have any questions about urban issues, contact us, we will be delighted to inform you about this fantastic project.