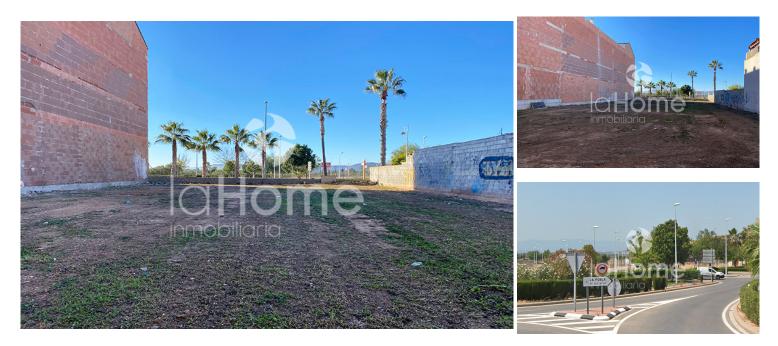

## m2 plot: 295.

Totally rectangular, with an area of ??295m<sup>2</sup>. Located in a very new area of ??La Pobla, on a wide street, with sidewalks and public lighting already built, which lowers the cost of your project, close to all services and with excellent road access. Where you can build 3 heights, both on a farm and in a multi-family home. If you want an urban plot to design your dreams, or what you are looking for is a good piece of land to invest in, this is your opportunity. Do not let it pass and contact LA HOME REAL ESTATE.